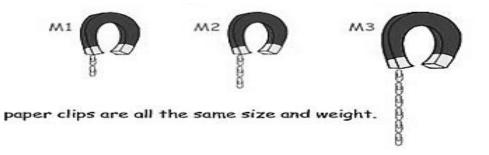

## **Magnets come in all shapes, sizes and strengths.**

| Look at the three magnets above. M1 and M2 are the same size. The magnets show how many paper clips they can hold. |                                                                           |
|--------------------------------------------------------------------------------------------------------------------|---------------------------------------------------------------------------|
| 1)                                                                                                                 | Are magnets M1 and M2 the same strengths?                                 |
| 2)                                                                                                                 | Which magnet M1 or M2is the strongest?                                    |
| 3)                                                                                                                 | If we are testing the strength of a magnet do all the paper clips have to |
|                                                                                                                    | be the same size?                                                         |
| 4)                                                                                                                 | Why?                                                                      |
| 5)                                                                                                                 | Which of the three magnets is the strongest?                              |
|                                                                                                                    |                                                                           |
|                                                                                                                    |                                                                           |
|                                                                                                                    |                                                                           |
|                                                                                                                    |                                                                           |
|                                                                                                                    |                                                                           |
|                                                                                                                    |                                                                           |
|                                                                                                                    |                                                                           |
|                                                                                                                    |                                                                           |