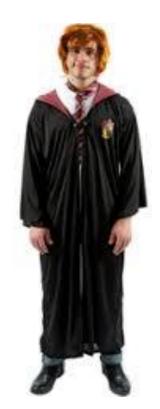

# **Harry Potter**

- 1. White school uniform shirt with black tie
- 2. Grey school sweater
- 3. Grey school trouser
- 4. Black gown
- 5. Black school shoes
- 6. Round spectacles