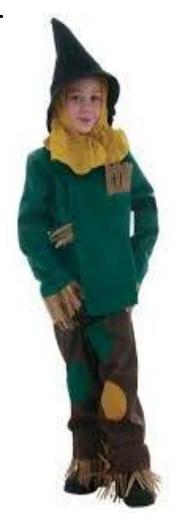

#### Scarecrow

- 1. Green shirt
- 2. Rope tied at waist
- 3. Brown pants
- 4. Brown scarf
- 5.Black hat
- 6.Black shoes