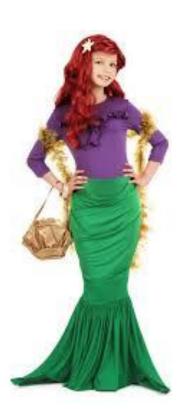

# Mermaid' (Leading role)

- 1. White shiny to
- 2. Green shiny mermaid tail
- 3.Red long hair
- 4. Hair band with big starfish or star