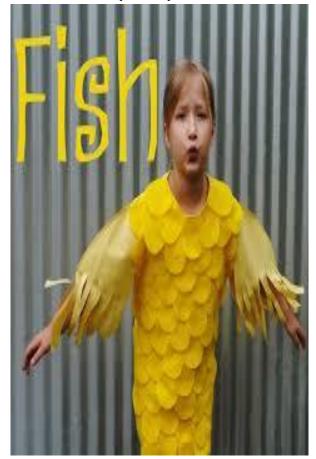

# Fish (Yellow school of fish)

- 1. Yellow fish costume
- 2. Yellow gloves
- 3. Yellow hair band
- 4. Flat shoes (black)