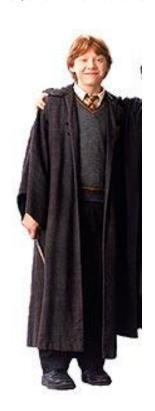

#### **RONALD WEASLEY**

- 1. White school uniform shirt with black tie
- 2. Grey school sweater
- 3. Grey school trouser
- 4. Black gown
- 5. Black school shoes