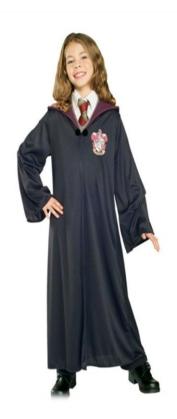

#### Hermione Granger

- 1. White collar boy's school uniform shirt with black tie
- 2. Grey school sweater
- 3. Grey skirt knee length with grey socks
- 4. Black gown
- 5. Black school shoes