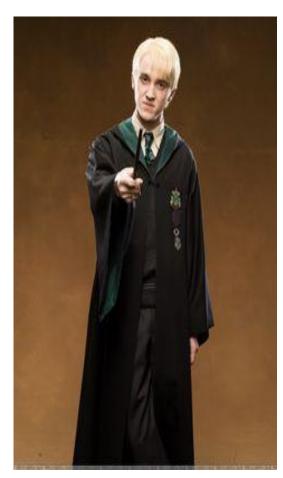

# Draco Malfoy

- 1. White school uniform shirt with black tie
- 2. Grey school sweater
- 3. Grey school trouser
- 4.Black gown