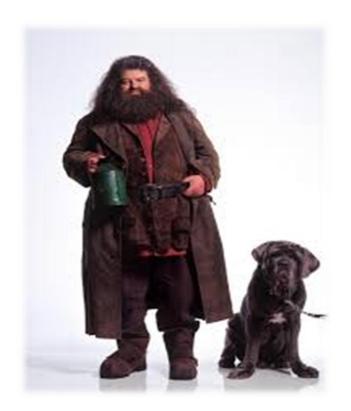

# **Hagrid**

- 1. Red shirt
- 2. Brown trouser
- 3. Brown long coat with black belt
- 4. Brown shoes
- 5. Beard and long curly hair (black)