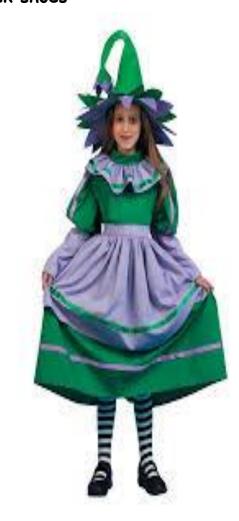

#### Munchkin (Girl)

Green and purple dress (Length = Knee) with purple frill on the neck
Striped tights
Black shoes