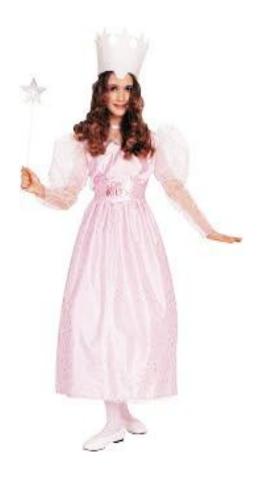

#### Good Witches(North & South)

- 1. Pink or White dress (Full length)
- 2. Pink or White hat (like a crown)
- 3. Silver /White pumps
- 4. Wand (With a silver star)