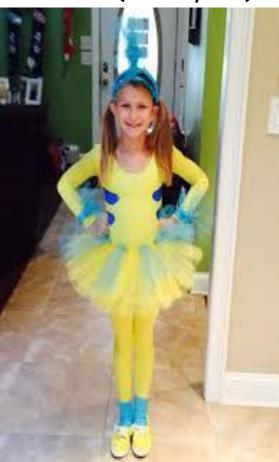

# Fish (Yellow school of fish)

- 1. Yellow fish costume
- 2. Yellow gloves
- 3. Yellow hair band
- 4. Flat shoes (black)

# Fish (Blue school of fish

- 1. Blue fish costume
- 2. Blue gloves
- 3. Blue hair band
- 4. Flat shoes (black)