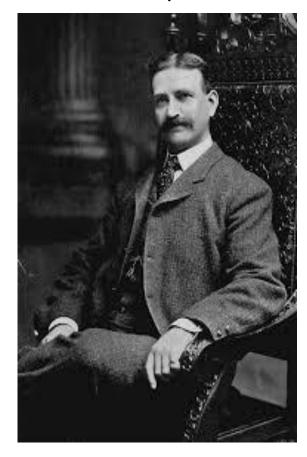

#### L. Frank Baum

- 1. White shirt
- 2. Bow tie
- 3.Black pant

Coat with brown and black stripes or

checks Moustache