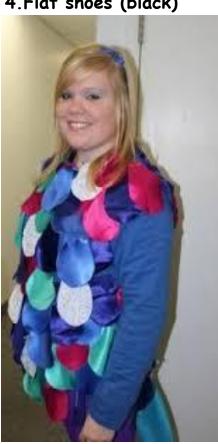

# Sea horse'

- 1.Sea horse costume
- 2.Flat shoes (black)

Turtle'

- 1. Green turtle costume
- 2.Flat shoes (black)

#### Sea weed'

- 1. Green and blue printed shirt
- 2.Black trouser
- 3. Round Green hat
- 4. Flat shoes (black)

# Snail'

- 1. Snail costume
- 2. Flat shoes (brown)