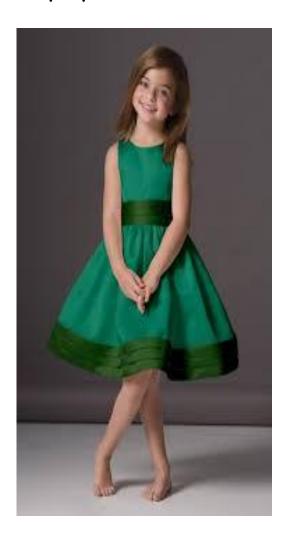

#### Performer (Girl)

- 1. Pink dress and green (Length = Knee)
- 2. White socks
- 3. Colored pumps