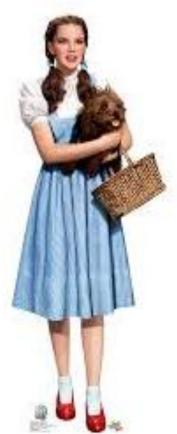

# **Dorothy**

- 1.Blue and white dress (Length = Knee)
- 2. White Socks
- 3. Red shoes (Ruby slippers)