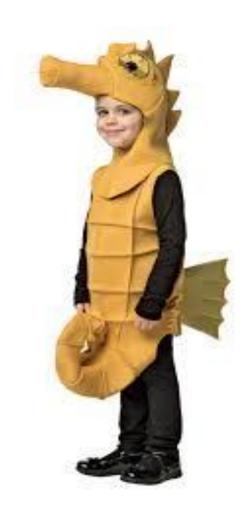

# Sea horse'

- 1.Sea horse costume
- 2.Flat shoes (black)

Turtle'

- 1. Green turtle costume
- 2.Flat shoes (black)