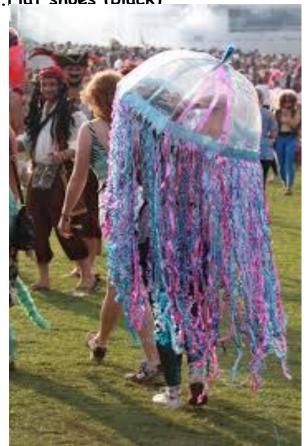

# Jelly Fish(Boys)

- 1. White shirt
- 2. White trouser
- 3. White gloves
- 4. Transparent blue umbrella
- 5. Flat shoes (black)

#### Jelly Fish(Girls)

- 1. White long dress
- 2. White tights
- 3. White gloves
- 4. Transparent pink umbrella
- 5. Flat shoes (black)