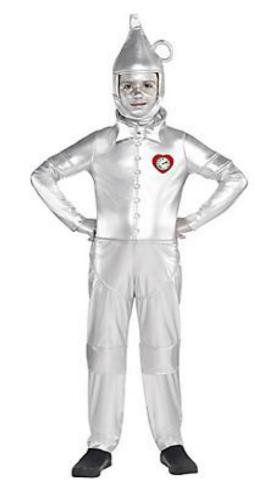

gloves
- 3. Yellow hair band
- 4. Flat shoes (black)



# Fish (Blue school of fish

- 1. Blue fish costume
- 2. Blue gloves
- 3. Blue hair band
- 4. Flat shoes (black)



#### Jelly Fish(Girls)

- 1. White long dress
- 2. White tights
- 3. White gloves
- 4. Transparent pink umbrella
- 5. Flat shoes (black)



# **Blow fish**

- 1. Yellow fluffy dress
- 2. Matching hat
- 3.Blow fish mask
- 4. Shoes (black)



#### Sturgeon fish

Yellow shirt Black trouser White hat Shoes (black)



# Ray fish

- 1. Ray fish costume
- 2.Blue hat
- 3. Shoes (black)



#### Star fish

Star fish costume Matching hat Shoes (black)





# **Dorothy**

- 1.Blue and white dress (Length = Knee)
- 2. White Socks
- 3. Red shoes (Ruby slippers)



# Tin man

- 1. Silver shirt and trousers
- 2. Silver or black shoes



# **Lion**

1.Lion's costume 2.Brown shoes



#### Scarecrow

- 1. Green shirt
- 2. Rope tied at waist
- 3. Brown pants
- 4. Brown scarf
- 5.Black hat
- 6.Black shoes



#### Good Witches(North & South)

- 1. Pink or White dress (Full length)
- 2. Pink or White hat (like a crown)
- 3. Silver /White pumps
- 4. Wand (With a silver star)



#### **Bad Witches(East & West)**

- 1.Black Dress (Length full)
- 2. Black Hat(like Crown)
- 3. Silver/white pumps
- 4. Wand With silver star



#### Munchkin (Boy)

Green checks shirt
Striped tights
Black shoes
Green or black shorts
Proper hairstyle and glasses



#### Munchkin (Girl)

Green and purple dress (Length = Knee) with purple frill on the neck
Striped tights
Black shoes



#### Performer (Girl)

- 1. Pink dress and green (Length = Knee)
- 2.