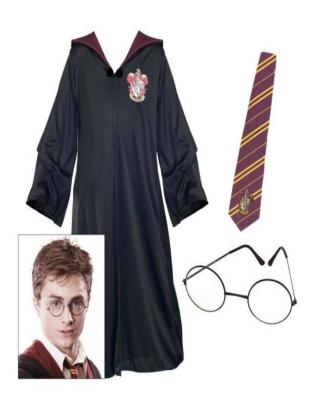

# **Harry Potter**

- 1. White school uniform shirt with black tie
- 2. Grey school sweater
- 3. Grey school trouser
- 4. Black gown
- 5. Black school shoes
- 6. Round spectacles