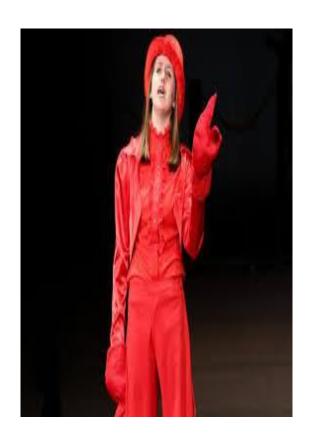

# <u>Dumbledore</u>

- 1. Red shirt
- 2.Red trouser
- 3.Red gown
- 4. Black school shoes
- 5. White beard and long 6. white hair wig
- 7. Silver rim spectacles
- 8.Red cap