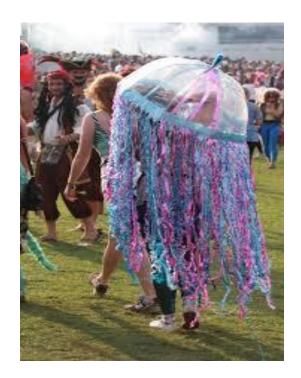

# Jelly Fish(Boys)

- 1. White shirt
- 2. White trouser
- 3. White gloves
- 4. Transparent blue umbrella
- 5. Flat shoes (black)