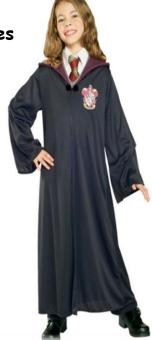

#### Hermione Granger

- 1. White collar boy's school uniform shirt with black tie
- 2. Grey school sweater
- 3. Grey skirt knee length with grey socks
- 4. Black gown
- 5. Black school shoes