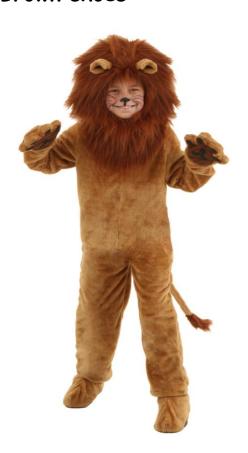

(black)



# Fish (Blue school of fish

- 1. Blue fish costume
- 2. Blue gloves
- 3. Blue hair band
- 4. Flat shoes (black)



#### Jelly Fish(Girls)

- 1. White long dress
- 2. White tights
- 3. White gloves
- 4. Transparent pink umbrella
- 5. Flat shoes (black)



# **Blow fish**

- 1. Yellow fluffy dress
- 2. Matching hat
- 3.Blow fish mask
- 4. Shoes (black)



#### Sturgeon fish

Yellow shirt Black trouser White hat Shoes (black)



# Ray fish

- 1. Ray fish costume
- 2.Blue hat
- 3. Shoes (black)



#### Star fish

Star fish costume Matching hat Shoes (black)





# **Dorothy**

- 1.Blue and white dress (Length = Knee)
- 2. White Socks
- 3. Red shoes (Ruby slippers)



# Tin man

- 1. Silver shirt and trousers
- 2. Silver or black shoes



# **Lion**

1.Lion's costume 2.Brown shoes



#### Scarecrow

- 1. Green shirt
- 2. Rope tied at waist
- 3. Brown pants
- 4. Brown scarf
- 5.Black hat
- 6.Black shoes



#### Good Witches(North & South)

- 1. Pink or White dress (Full length)
- 2. Pink or White hat (like a crown)
- 3. Silver /White pumps
- 4. Wand (With a silver star)



#### **Bad Witches(East & West)**

- 1.Black Dress (Length full)
- 2. Black Hat(like Crown)
- 3. Silver/white pumps
- 4. Wand With silver star



#### Munchkin (Boy)

Green checks shirt
Striped tights
Black shoes
Green or black shorts
Proper hairstyle and glasses



#### Munchkin (Girl)

Green and purple dress (Length = Knee) with purple frill on the neck
Striped tights
Black shoes



#### Performer (Girl)

- 1. Pink dress and green (Length = Knee)
- 2. White socks
- 3. Colored pumps



#### Perform