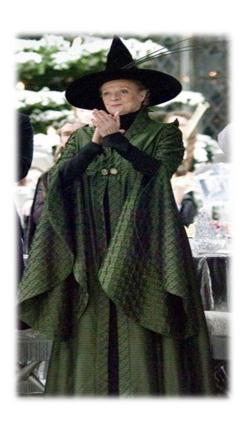

#### Mc Gonagal

- 1. Green gown.
- 2. Black full sleeves shirt
- 3.round neck
- 4. Black tides
- 5.Black pumps
- 6.Black pointed hat