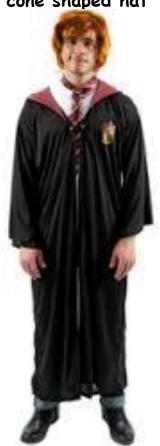

#### **RONALD WEASLEY**

- 1. White school uniform shirt with black tie
- 2. Grey school sweater
- 3. Grey school trouser
- 4. Black gown
- 5. Black school shoes