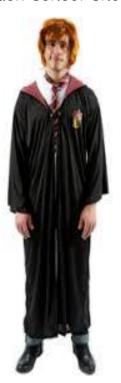

# **Harry Potter**

- 1. White school uniform shirt with black tie
- 2. Grey school sweater
- 3. Grey school trouser
- 4. Black gown
- 5. Black school shoes
- 6. Round spectacles