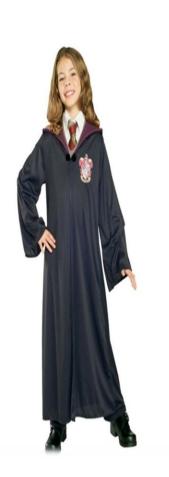

#### Hermione Granger

- 1. White collar boy's school uniform shirt with black tie
- 2. Grey school sweater
- 3. Grey skirt knee length with grey socks
- 4. Black gown
- 5. Black school shoes