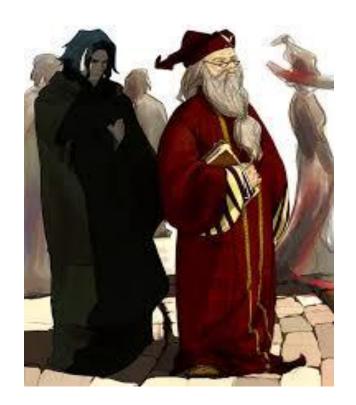

# Professor Snape

- 1.Black gown
- 2.Black school shoes
- 3. Black trouser
- 4. Black shirt

# <u>Dumbledore</u>

- 1. Red shirt
- 2.Red trouser
- 3.Red gown
- 4. Black school shoes
- 5. White beard and long 6. white hair wig
- 7. Silver rim spectacles
- 8.Red cap