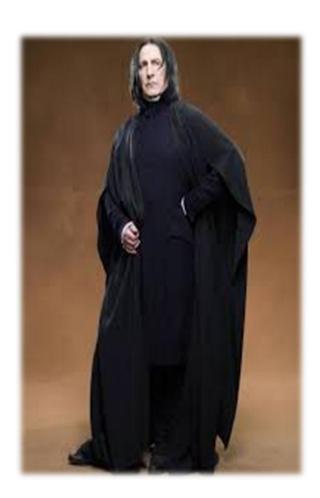

# Professor Snape

- 1.Black gown
- 2.Black school shoes
- 3. Black trouser
- 4. Black shirt