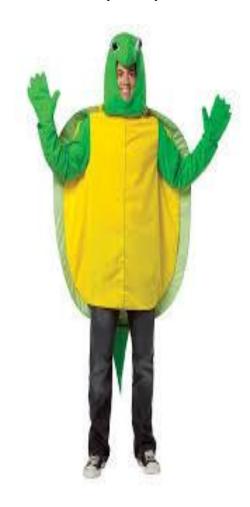

# Sea horse'

- 1.Sea horse costume
- 2.Flat shoes (black)

Turtle'

- 1. Green turtle costume
- 2.Flat shoes (black)