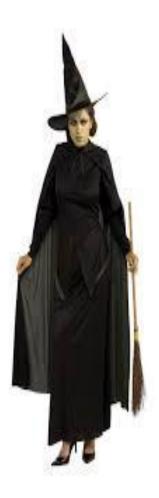

#### **Bad Witches(East & West)**

- 1.Black Dress (Length full)
- 2. Black Hat(like Crown)
- 3. Silver/white pumps
- 4. Wand With silver star