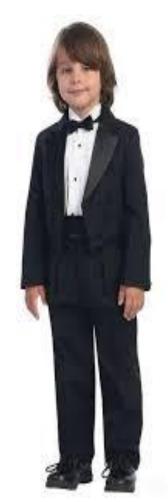

#### Performer (Boy)

- 1.Black pant and coat
- 2. White shirt
- 3. Black shoes
- 4. Bow tie
- 5. Suspenders