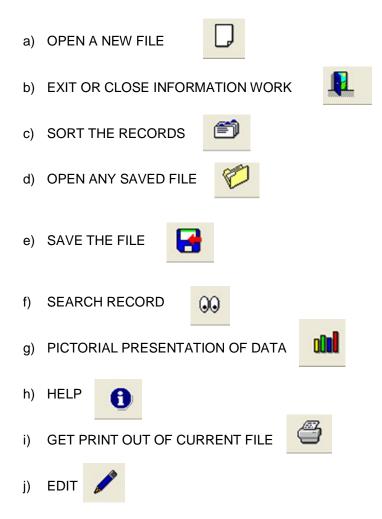

Q1).. Match the following icons to their similar tasks:-

Q 2) Answer the following questions using 'Table A' :-

|    | NAME   | HOUSE   | AGE |
|----|--------|---------|-----|
|    | Zia    | Red     | 9   |
|    | Dawood | Green   | 8   |
|    | Pasha  | Red     | 7   |
|    | Moiz   | Blue    | 8   |
|    | Jamal  | Yelllow | 8   |
|    | Wajia  | Blue    | 8   |
| Ta | ble A  |         |     |