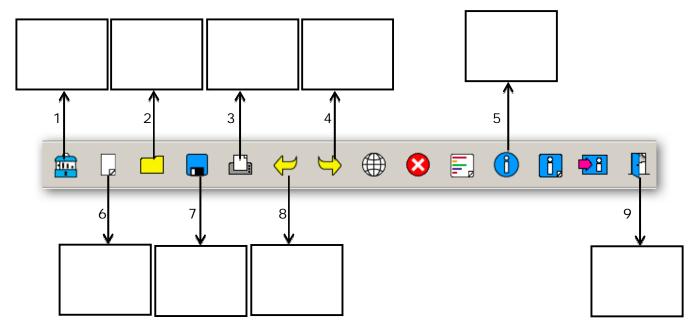

## The City School PAF Chapter Junior Section (Jr IV)

Q.1Write down the tasks of each of the following icons from the toolbox:

Q.2 Write down the operations of each sub-menu:

Q. 3 What is LOGO? Name the two screens in LOGO and define their functions: