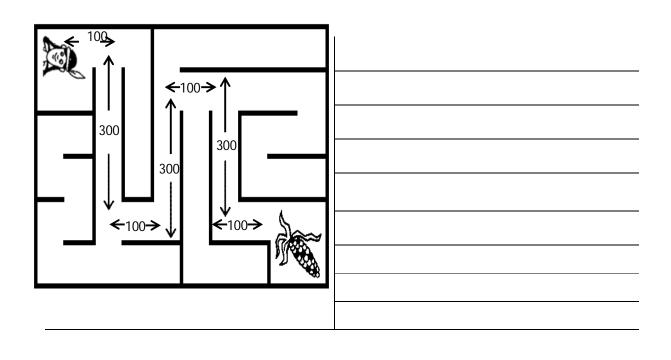

|
| (d) Repeat:                                                                               |
|                                                                                           |
| (e) Label:                                                                                |
|                                                                                           |
| Q. 5 Write down the repeat command to draw a hexagon and calculate the angles (assuming a |
| angles to be equal):                                                                      |
| Calculate angle:                                                                          |

Q.6 Could you help this girl find the corn?

Repeat Command: