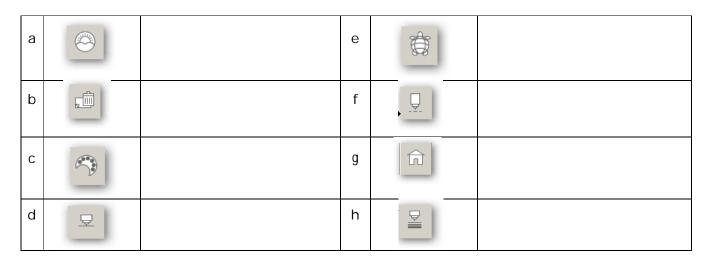

## The City School PAF Chapter Junior Section (Jr IV)

Q.1Write down the tasks of each of the following icons from the toolbox:

Q.2 Write down the operations of each sub-menu:

Q. 3 What is LOGO? Name the two screens in LOGO and define their functions: