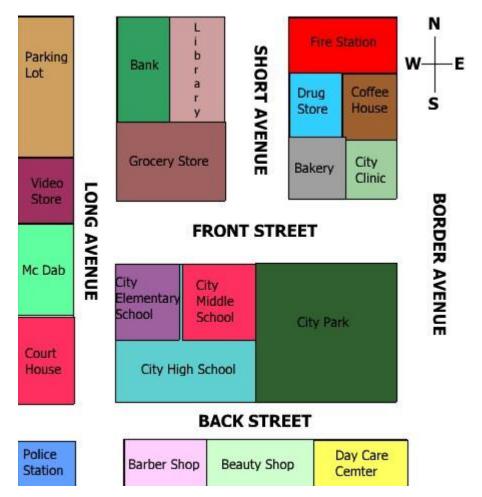

## Date: 25-09-2017

Q- Answer the given questions using the following map and compass.

a- Write the directions to reach the drug store from the police station. (using left right)

b- Write the directions to the beauty shop from the library using the terms North and South.

## Social Studies Year 3 blog worksheet - ANSWER KEY

- a- Go straight until you reach the Bakery.Take a right and keep moving until you reach City Elementary School.Take a left and keep moving until you reach the police station.
- b- Go east until you reach the Grocery store.Go west until you reach the City Elementary School.Go south until City High School.Go east until you reach Beauty shop.