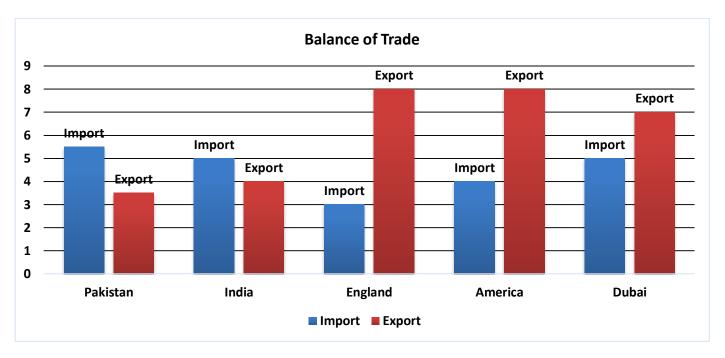

## Q1- Observe the Chart and answer the following questions.

- i. Identify the countries having high exports.
- ii. Mention the countries having equal amount of imports.
- iii. Which countries have high imports as compared to their export?
- iv. Do you think that the people living in the country having high exports have benefits? Give reasons to your answer.

#### Q1-

- i- England and America
- ii- Dubai and India
- iii- India and Pakistabn
- iv- Yes. Student's response