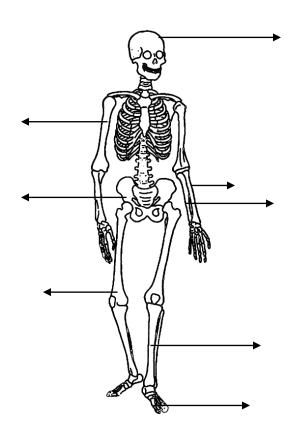

kbone are called                         |  |  |
|----|-------------------------------------------------------------|--|--|
| b) | means do not exist anymore.                                 |  |  |
| c) | Our protects our brain.                                     |  |  |
| d) | Doctors find out about broken bones through an              |  |  |
| e) | The parts of your body where bones meet and move are called |  |  |

## Q2) Differentiate between Endo and Exo skeleton by giving one example each.

| Exo Skeleton | Endo Skeleton |
|--------------|---------------|
|              |               |
|              |               |
|              |               |
|              |               |
|              |               |

## Q3) Label the following parts in the skeleton given below.