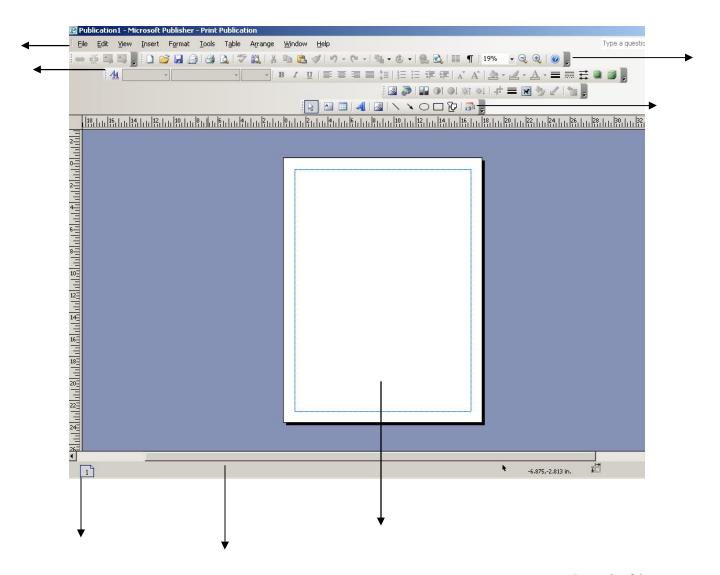

## Q:4 Label the following icons:

Q:5 Label the Ms Publisher's front window.

Page 2 of 2