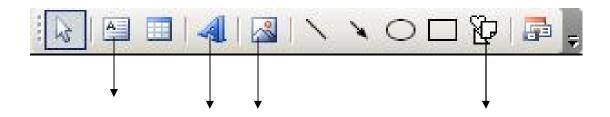

## Q:4 Label the following icons:

Q:5 Label the Ms Publisher's front window.

Page 2 of 2