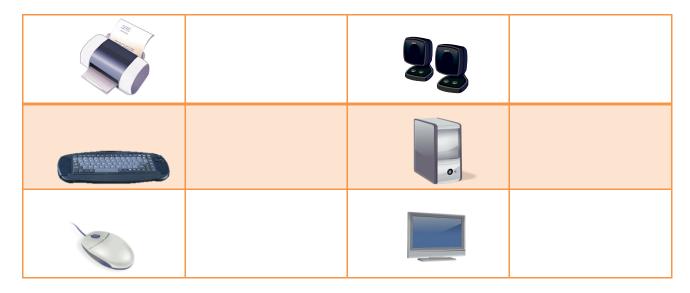

| ALU |  |
|-----|--|
| MU  |  |
| CU  |  |
| RAM |  |
| ROM |  |

Q.3 Label the following chart.

Q.4 Look at each computer part below. Write the name of the part in the box to the right of each picture.