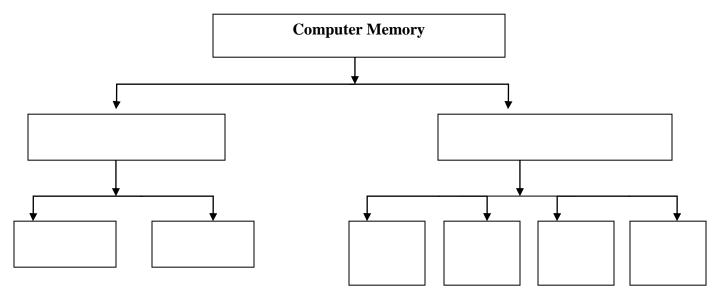

| ALU |  |
|-----|--|
| MU  |  |
| CU  |  |
| RAM |  |
| ROM |  |

Q.3 Label the following chart.

Q.4 Look at each computer part below. Write the name of the part in the box to the right of each picture.