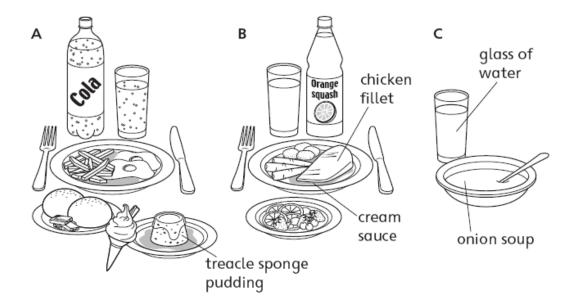

4 Write the name of one food in the pictures that can help you grow.

**5** Write the name of one food in the pictures that you need for activity.

1 Tick the true sentences.

To eat healthily you should:

- $\Box$  eat as much as you possibly can.
- □ eat so you are not hungry but not too full.
- $\Box$  eat very little.
- $\Box$  never eat sweet things.
- $\Box$  not eat too many sweet things.
- $\Box$  never eat fatty things.
- $\Box$  eat lots of fatty things.
- $\Box$  not eat too many fatty things.
- 2 What does the word diet mean? Tick one statement.
  - □ what people do to get slimmer
  - $\Box$  what people eat
  - eating only fruits and vegetables
  - $\Box$  eating only healthy things
- 3 a Which of these meals is the most healthy? Circle one.