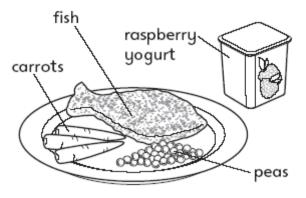

5

- 1 What is a diet?
- A The things people eat if they want to get slimmer.
- **B** All the things that a person eats.
- C All the bad things that a person eats.
- D All the healthy things that a person eats.
- 2 Which of these foods should you eat the least of?
- A green vegetables
- **B** potatoes
- **C** sugary foods
- **D** fruits
- 3 Look at this meal.

Which of these foods would be best to balance this meal?

- A green beans
- **B** boiled potatoes
- C ice cream
- D fish

1 Which of these foods would be eaten by cats and dogs but not by rabbits?

- A meat
- **B** grass
- $\pmb{c}$  cabbage
- **D** carrots