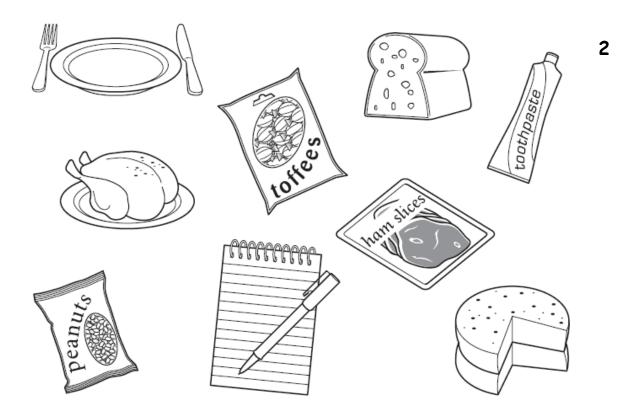

1 Circle the pictures of food.

Which foods could be put in a group called 'sweet foods'? Write their names.

3 Which of these things is found in all sweet foods? Circle one word.milksugarfatchocolateketchup

4 Write the name of one food in the pictures that can help you grow.

**5** Write the name of one food in the pictures that you need for activity.

1 Tick the true sentences.

To eat healthily you should:

- $\Box$  eat as much as you possibly can.
- □ eat so you are not hungry but not too full.
- $\Box$  eat very little.
- $\Box$  never eat sweet things.
- $\Box$  not eat too many sweet things.
- $\Box$  never eat fatty things.
- $\Box$  eat lots of fatty things.
- $\Box$  not eat too many fatty things.
- 2 What does the word diet mean? Tick one statement.
  - □ what people do to get slimmer
  - $\Box$  what people eat
  - eating only fruits and vegetables
  - $\Box$  eating only healthy things
- 3 a Which of these meals is the most healthy? Circle one.